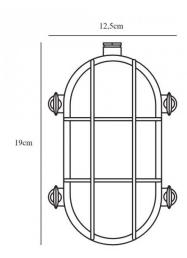

#### PRODUCT SPECIFICATION

Light Source: 1 x Max 12.5W E27 (excluded)

IP Code: 64

**Dimming:** Dimmable via mains phase dimming.

Dimensions: Width: 12.5cm

Length: 19cm

For all sales and technical enquiries, please contact: