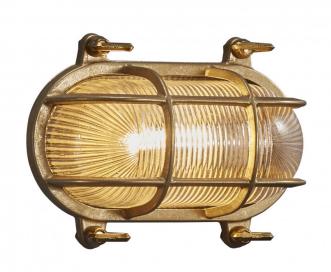

## Helford Outdoor Wall Light by Nordlux

The Helford wall light embodies maritime design, inspired by the harsh Nordic coastline weather and the raw nature of the landscape. The wall lamp is made from glass and features a stunning metal structure that adds a rustic feel. The wall lamp is made to last in rough weather and is part of Nordlux's wider seaside collection which uses materials that mature beautifully overtime.

The Helford wall lamp is made from brass in either a brass or nickel finish, which will patina overtime to create a new and gorgeouse aesthetic as the years go by. The wall light is best used by exterior doorways, walls, driveways, gardens and more for a vintage and classic look.