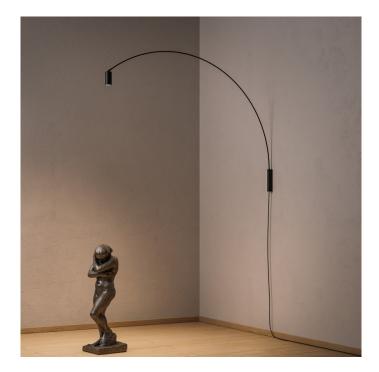

## Nemo Lighting Fox LED Wall Light

The Nemo Lighting Fox wall light is a minimalist but modern design that features a small honeycomb filtered spotlight on a long flexible steel arm that is attached to the wall. This design is simple and can be placed above a desk space, dining area, or a cosy corner of your home that needs a touch of atmosphere. The Fox collection by Nemo Lighting is timeless and with its sleek black steel finish it can add luxury to any space.

The overarching steel arm is an impressive design feature that gives you an overhead light from a wall lamp. The bright and glare-free spotlight features a honeycomb aluminium filter that keens the light bright and direct without adding glare to your home or commercial space.