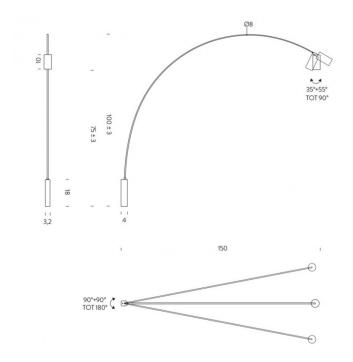

#### PRODUCT SPECIFICATION

Light Source: 15W, 2700K, 839 lumens

20

IP Code:

**Dimming:** Integrated dimmer on the product.

Dimensions: 4cm base depth 3.2cm base width 18cm base height 100cm height 10cm shade length 150cm depth from wall 350cm cable length