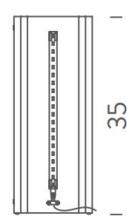

#### **PRODUCT SPECIFICATION**

NEMO

LA10614

Light Source:10W, 2700K, 550 lumenIP Code:40Dimming:In line dimmer on the cable.Dimensions:35cm length<br/>14cm height<br/>14cm width<br/>270cm cable length