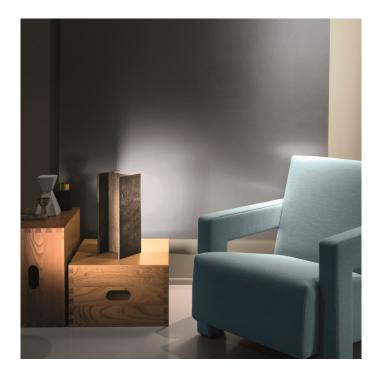

## Nemo Lighting Mais Plus Que Cela Je Ne Peux Pas LED Lamp

The Mais Plus Que Cela Je Ne Peux Pas lamp by Nemo Lighting was created after the designer, Rudy Ricciotti, was inspired by the beauty of industrial waste. These steel bars are crafted in the traditional way so that each and every product is unique. From the markings to the subtle details, the steel can create the most stunning natural designs that are the main feature of this lamp.

The light source is placed inside one side of the bar and provides a gentle indirect light when faced towards a wall. The simple LED strip attached to the steel creates a beautiful contrast between the hardy steel metal and the soft light. This industrial aesthetic has become a trend within interior design and this Nemo Lighting Mais Plus Que Cela Je Ne Peux Pas is the ideal way of bringing the industrial trend to your home. Place this lamp on the floor or on a table or shelf, it's sturdy nature allows it to be placed in multiple areas of your space.