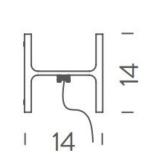

#### **PRODUCT SPECIFICATION**

NEMO

LA10614

Light Source:10W, 2700K, 550 lumenIP Code:40Dimming:In line dimmer on the cable.Dimensions:35cm length<br/>14cm height<br/>14cm width<br/>270cm cable length