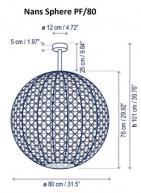

iffused and directs downwards, perfect for outdoor dining areas and terraces.

### **PRODUCT SPECIFICATION**

bover

barcelona lights

LA10595/PF

| Light<br>Source: | Nans Sphere PF/60 - 14W, 2700K, 1400 Lumens<br>Nans Sphere PF/80 - 24W, 2700K, 2400 Lumens |
|------------------|--------------------------------------------------------------------------------------------|
| IP Code:         | 66                                                                                         |
| Dimming:         | Dimmable via Triac dimming.                                                                |
| Dimensions:      | PF/60:<br>Shade: Ø60cm<br>Shade Height: 57cm<br>Height: 82cm<br>Ceiling Rose: Ø12cm        |

#### PF/80:

Shade: Ø80cm Shade Height: 76cm Height: 101cm Ceiling Rose: Ø12cm







### For all sales and technical enquiries, please contact:

+44 (0)114 263 4266 info@davidvillagelighting.co.uk www.davidvillagelighting.co.uk