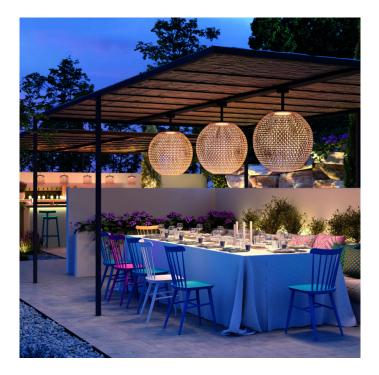

# Bover Nans Sphere LED Outdoor Ceiling Light

The Nans Sphere outdoor ceiling lamp was designed by Joana Bover, the founder of the Bover lighting brand. The spherical lampshade is made using recyclable synthetic fibre, woven together to make an alluring and organic aesthetic. The ceiling light is aptly named after Cala Nans, Cadaquès, a small natural cove that boasts stunning and untamed beauty.

The Nans Sphere outdoor ceiling light is available in two sizes and in two colour finishes, red or brown. The 66 IP rating makes it suitable for outdoor use, adding a touch of Mediterranean style to any exterior. The ceiling lamp emits an ambient glow that is diffused and directs downwards, perfect for outdoor dining areas and terraces.