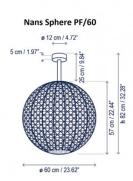

### **PRODUCT SPECIFICATION**

bover

barcelona lights

LA10595/PF

| Light<br>Source: | Nans Sphere PF/60 - 14W, 2700K, 1400 Lumens<br>Nans Sphere PF/80 - 24W, 2700K, 2400 Lumens |
|------------------|--------------------------------------------------------------------------------------------|
| IP Code:         | 66                                                                                         |
| Dimming:         | Dimmable via Triac dimming.                                                                |
| Dimensions:      | PF/60:<br>Shade: Ø60cm<br>Shade Height: 57cm<br>Height: 82cm<br>Ceiling Rose: Ø12cm        |