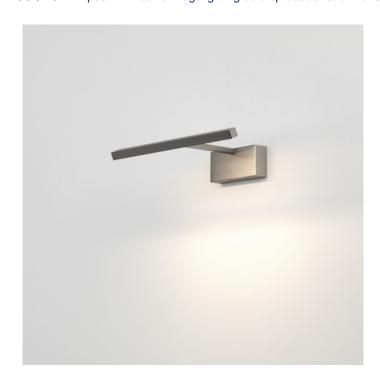

# **Astro Mondrian 300 LED Wall Light**

David Village Lighting

SOURCE: https://www.davidvillagelighting.co.uk/product/Astro-Mondrian-300-LED-Wall-Light/10000594

# Mondrian 300 LED Wall Light by Astro

The perfect lighting solution for wall pictures and paintings, the Mondrian 300 is the smaller in the collection. The Astro fitting has an integrated LED light source, enough to highlight frames or paintings. Perfect for the hallway or any exhibition space. Available in a matt nickel finish and non-dimmable. The wall light can also be tilted, up to 40 degrees, allowing you to adjust the angle of the light.