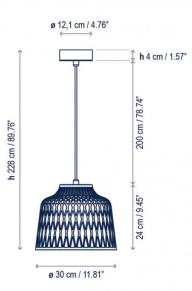

#### PRODUCT SPECIFICATION

44

Light Source: 1 x Max 15W E27 A60 LED (excluded)

IP Code:

**Dimming:** Dimmable via mains phase dimming.

Dimensions: Ø30cm

Shade Height: 24cm Ceiling Canopy: Ø7cm Cable Length: 200cm