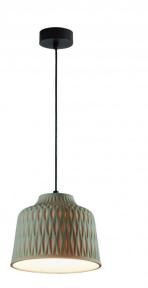

## Soft S/30 Pendant Light by Bover

David

Village Lighting

The Soft Outdoor Pendant was designed by Danos Salgados, made from silicone for a versatile and functional fixture. The pendant light features a design that is reminiscent of wine glasses made from Bohemian glass, with a straight edge pattern that is mesmerising and inviting. The light bulb shines out through the pattern, highlighting the craftsmanship and intricacy of the design.

The Soft outdoor pendant lamp is available in three subtle colour finishes, light grey, ochre or olive grey, which all can easily slip to any design scheme. The pendant emits a diffused glow that also directs downwards which makes it perfect for use in outdoor dining areas, bars and hospitality venues. Also suitable for use in the home on terraces and patios.