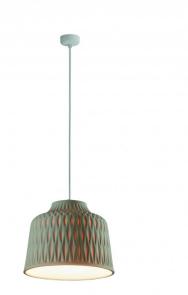

## Soft S/30 Pendant Light by Bover

Designed by Danos Salgados, the Soft Pendant Light has a silicone lampshade that features an intricate geometric pattern that is reminiscent of Bohemian glass wine glassware. The light bulb is concealed by the shade and a diffuser, creating a warm and atmospheric glow that also directs downwards. The glow also shines through the pattern, highlighting its gorgeous and chic aesthetic.

The Soft pendant light is available in an olive grey, ochre or light grey finish, being suitable for many interiors and design schemes. The pendant is best used when hung over tables and can be used alone, in rows or clusters depending on the surroundings.