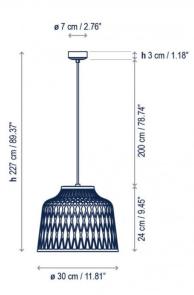

#### PRODUCT SPECIFICATION

20

Light Source: 1 x Max 15W E27 A60 LED (excluded)

IP Code:

Dimming: Dimmable via mains phase dimming.

Dimensions: Ø30cm

Shade Height: 24cm Ceiling Canopy: Ø7cm Cable Length: 200cm