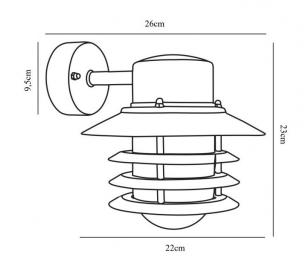

### PRODUCT SPECIFICATION

Light Source: 1 x Max 60W E27 (excluded)

IP Code: 54

**Dimming:** Dimmable via mains phase dimming.

Dimensions: Shade: Ø22cm

Height: 23cm Depth: 26cm Wall Base: Ø9.5cm

For all sales and technical enquiries, please contact: