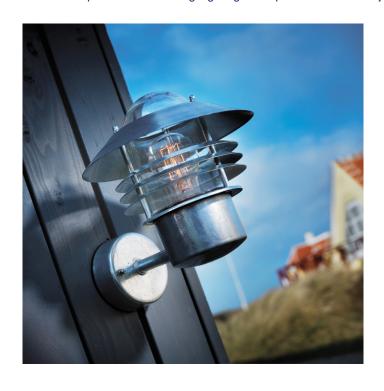

## Vejers Up/Down Outdoor Wall Light by Nordlux

The Vejers wall light features a classic silhouette, featuring a stunning metal structure and glass lampshade. The light bulb sits inside the glass, exposed and glowing outwards, being a welcoming beacon in the night air. The coned lines of the wall lamp also create an alluring effect, looking chic and stylish in any exterior.

The Vejers outdoor wall lamp is available in a variety of finishes and in an up or down version so you can find the right look for your space. Perfect as a light by a doorway, on a patio or driveway, this wall lamp has an IP rating of 54 so is durable in many weathers.