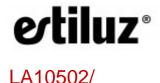

## **Volta LED Multiple Suspension Light by Estiluz**

The Volta multiple pendant lamp was designed by Nahtrang Studio as part of the Estiluz Volta collection. The pendant light is characterised by a stunning and delicate arch which suspends gracefully in the air, holding several lampshades. The shades are made from aluminium and have a cylindrical silhouette for a simple and geometric aesthetic.

The Volta multiple suspension is available in two sizes, the Volta T-3535, which has one arch and two shades, and the Volta T-3536, which has two arches and three shades. The slim pendant lights act as spot lights, creating a bright and effective illumination that is also diffused, being perfect for hanging over surfaces and tables. Use in dining areas, kitchens and large spaces for a modern and stylish solution.