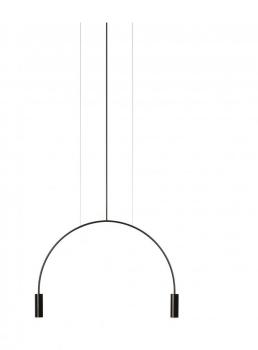

The Volta multiple suspension is available in two sizes, the Volta T-3535, which has one arch and two shades, and the Volta T-3536, which has two arches and three shades. The slim pendant lights act as spot lights, creating a bright and effective illumination that is also diffused, being perfect for hanging over surfaces and tables. Use in dining areas, kitchens and large spaces for a modern and stylish solution.

### PRODUCT SPECIFICATION

Light Source: Volta T-3535: 2 x 6.2W, 2700K, 725 Lumens

Volta T-3536: 3 x 6.2W, 2700K, 725 Lumens

IP Code:

**Dimming:** 

Dimmable via Triac dimming.

Dimensions: Volta T-3535:

Shade: Ø3.5cm Shade Height: 10cm Width: 63cm Height: 42cm

Maximum Drop: 270cm

Volta T-3536: Shade: Ø3.5cm Shade Height: 10cm Width: 86.7cm Height: 54.3cm

Maximum Drop: 260cm