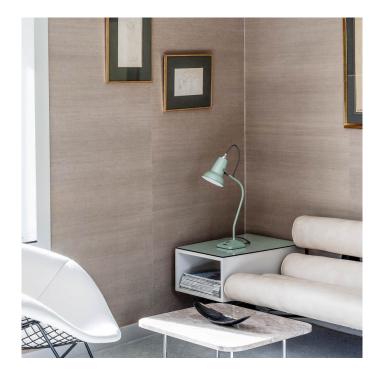

## Anglepoise Original 1227 Mini Table Lamp National Trust Edition

The Anglepoise Original 1227 Mini was first released in 2015 as part of the Original 1227 collection. The Mini features a smaller shade that is ideal for a bedside or small desk area. It also features a pyramid-shaped base that houses an integrated on/off switch that makes this light even easier to control. The fixed stem is perfectly angled so that the direction of the light is ambient and indirect. However, you are still able to adjust the direction of the light with ease as the shade can be adjusted to multiple angles.

This new limited edition Original 1227 Mini Table Lamp is in collaboration with the National Trust, a foundation founded in 1895 and has grown into Europe's Largest conservation charity. This collaboration has created a timeless range of lamps in a buttermilk, sage green and Neptune blue finish. The funds raised from purchasing this stunning National Trust edition will go to the charity to help enhance, preserve and enjoy the great outdoors.