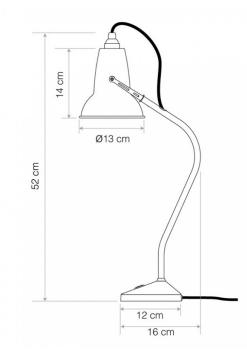

#### **PRODUCT SPECIFICATION**

| Light Source: | 1 x Max 6W E27 LED (included)                      |
|---------------|----------------------------------------------------|
| IP Code:      | 20                                                 |
| Dimming:      | Integrated on/off switch on the product.           |
| Dimensions:   | Shade: Ø13cm<br>Height: 52cm<br>Shade Length: 14cm |