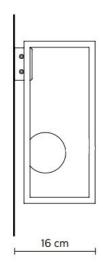

## PRODUCT SPECIFICATION

Light Source: 3.2W, 3000K, 410 Lumens

IP Code: 44

**Dimming:** Non-dimmable **Dimensions:** 32cm height

14cm width

16cm depth from wall

For all sales and technical enquiries, please contact: