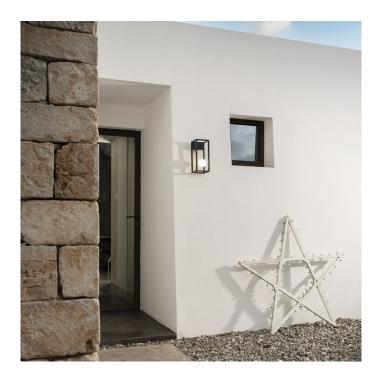

# Karman Abachina LED Wall Light

The Abachina LED wall light is a modern and intriguing wall light that uses its lightweight aluminum frame and frosted blown glass spheres to create the impression of an illusion. The mounted wall light can be used indoors and outdoors to bring a soft and diffused glow to your home, garden or commercial space. The designer, Edmondo Testaguzza, uses his attention and passion for research to create new and exciting designs that add a modern twist to a simple wall light design.

This Karman LED wall light is available in two sleek monochrome colours, black and white. Both of which exaggerate the stunning spheres of light that almost appear to be floating within the metal frame. Due to its high IP rating, this wall light can be used as an interior or exterior light and brings a designer touch to anywhere in or outside your home.