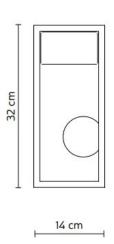

## PRODUCT SPECIFICATION

Light Source: 3.2W, 3000K, 410 Lumens

IP Code: 44

**Dimming:** Non-dimmable **Dimensions:** 32cm height

14cm width

16cm depth from wall

For all sales and technical enquiries, please contact: