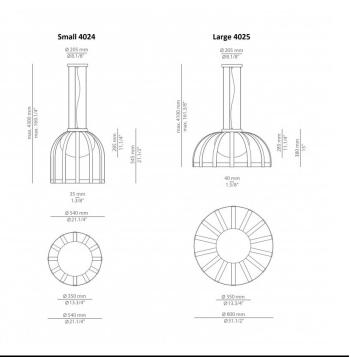

#### PRODUCT SPECIFICATION

Light Source: 10W, 2700K, 870 Lumens

IP Code: 65

**Dimming:** Dimmable via Triac dimming.

Dimensions: Shade: Ø80cm

Shade Height: 38cm Ceiling Canopy: Ø20.5cm Maximum Drop: 410cm

For all sales and technical enquiries, please contact: