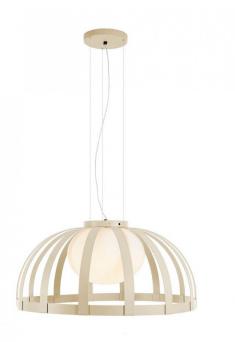

## **Bols Outdoor LED Pendant Light** by Estiluz

The Bols outdoor pendant was designed by Mermelada Estudio and is part of the <a href="Estiluz Bols collection.">Estiluz Bols collection.</a>. The pendant light experiments with light and shadow as the light source shines through the metal shade to cast shadow lines in its surroundings. The LED light source is concealed and protected by a polyethylene diffuser which creates a warm, anti-glare glow.

The Bols outdoor pendant lamp is contemporary in nature. Suitable for outdoor use, the pendant can be utilised in a wide variety of settings, whether hung over a table on your patio or used as a stylish central light. Enjoy in homes, hospitality environments or commercial spaces for a modern and chic solution.

#### PRODUCT SPECIFICATION

Light Source: 10W, 2700K, 870 Lumens

IP Code: 65

**Dimming:** Dimmable via Triac dimming.

Dimensions: Shade: Ø80cm

Shade Height: 38cm Ceiling Canopy: Ø20.5cm Maximum Drop: 410cm

For all sales and technical enquiries, please contact: