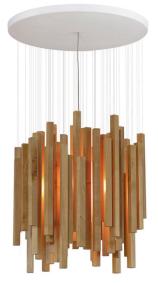

## a-emotional light Woods Pendant Light

Designed by London-based studio Héctor Serrano, the aemotional light Woods pendant brings all the wonder and beauty of light in the forest, emulating the magical look of light peering through the trees. The lampshade is made from slats of birch which are suspended vertically to produce a stunning show of shadow and light. The light source sits in an inner glass diffuser that radiates light through a dense grove of birch wood.

The a-emotional light Woods pendant can be installed in multiples to create a visual display in settings such as restaurants and bars. Within the home, The Woods can be installed as a feature to create ambient lighting in a bedroom or living room. The direct downward light from the pendant means that it is also effective when installed above surfaces such as a kitchen island or dining room table.