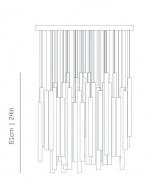

#### **PRODUCT SPECIFICATION**

| Light Source: | 1 x Max 12W E27 LED (excluded)             |
|---------------|--------------------------------------------|
| IP Code:      | 20                                         |
| Dimming:      | Dimmable via mains phase dimming.          |
| Dimensions:   | Ø60cm<br>Height: 61cm<br>Drop Height: 90cm |