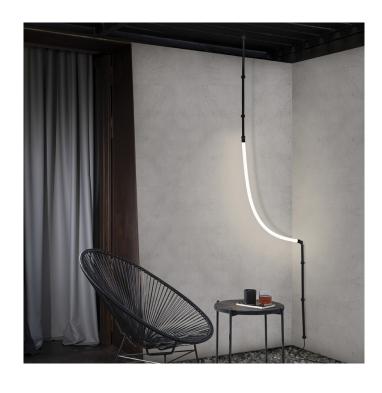

## Karman Leda LED Hanging Floor Lamp

The Leda was designed by architect and designer, Luca and Dario with the aim of 'figuring out where the limit is and trying to overcome it in fields that are still unknown'. This aim has led them to the creation of the Leda Hanging floor lamp, which Karman describes as 'LED with a feminine touch'. This design combines poetry and technology to create this stunning necklace of light formed of anodized aluminum spheres and cylinders. The designers are continuously researching and trying to constantly innovate to design new and exciting lighting solutions that are customisable and take lighting to the next level. They have clearly achieved this with the materials and flexibility of the Leda collection. This hanging floor lamp features a silicone LED module that can curve and flex to form your own personalised floor lamp design.

Another feature of this Karman LED floor lamp is the in-line dimmer switch on the cable. This allows you to perfectly adjust the light intensity to the ideal ambient output. Along with the flexible nature of this lamp, you have a wide scope for customisability which allows for this Leda design to fit perfectly into any interior. Available in a bronze and black finish, the Leda hanging LED wall light by Karman is a stunning addition to any modern home or commercial space.