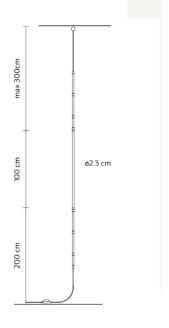

#### PRODUCT SPECIFICATION

Light Source: 14.4W, 3000K, 922 lumens

IP Code: 20

**Dimming:** In-line dimmer included on the cable.

Dimensions: 100cm LED module

Ø2.3cm LED module 400cm max length 200cm cable length