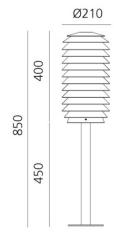

#### PRODUCT SPECIFICATION

Light Source: 20W, 3000K, 521 lumens

IP Code: 65

**Dimming:** Non-dimmable **Dimensions:** Ø21cm shade

40cm shade height 85cm height

For all sales and technical enquiries, please contact: