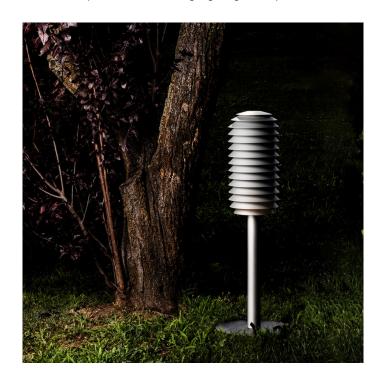

## Slicing Stem LED Floor Outdoor Lamp by Artemide

The Slicing stem floor lamp is part of the Artemide Slicing collection designed by the design collaborative BIG. Wanting to explore the interchange of space and nature, the designers created a light that was signified by overlapping slats which in turn hide and reveal the integrated LED light source.

Emitting a warm glow, the Slicing stem floor light can be used in a multitude of exteriors, being useful for homes, hospitality settings, professional and commercial environments, whether you need to light a pathway or create a pleasant ambience in a garden.