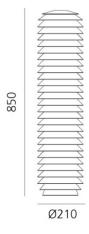

## PRODUCT SPECIFICATION

Light Source: 17W, 3000K, 2500 lumens

IP Code: 65

Dimming: Non-dimmable

Dimensions: Ø21cm

85cm height

For all sales and technical enquiries, please contact:

+44 (0)114 263 4266