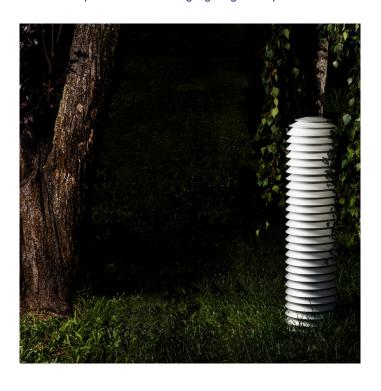

# Slicing Bollard LED Outdoor Floor Lamp by Artemide

The Slicing Bollard is the perfect floor light for outdoor areas, producing a warm and welcoming ambience that can light pathways, gardens and much more. The bollard was created by design group BIG who wanted to explore the idea of nature and space, developing an aesthetic which features overlappping slats. The slats allow the LED light source to be concealed whilst also letting the light escape for a gorgeous look.

The Slicing Bollard outdoor light is available in a chic aluminium finish which can easily slip into any outdoor aesthetic. Use in projects, commercial spaces, hospitality venues, homes and more to create a pleasant glow as the sky gets darker.