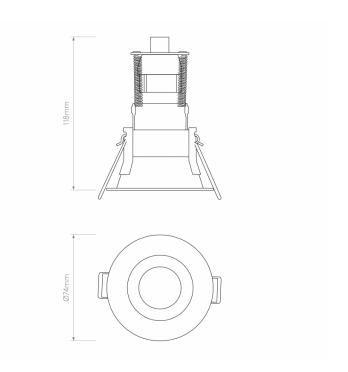

#### PRODUCT SPECIFICATION

Light Source: 1 x Max 4W GU10 MR11 35mm LED (excluded)

IP Code: 20

**Dimming:** Dimmable via mains phase dimming.

Dimensions: Fixture: Ø7.4cm

Depth: 11.8cm

For all sales and technical enquiries, please contact: