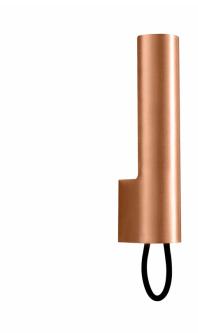

# Orsjo Belysning Visir LED Wall Light

Pierre Sindre, the designer of the Visir wall light by Orsjo Belysning describes his work as 'a look back in history and a homage to the oil lamps of the 19th century'. By keeping in mind this classic aesthetic and combining it with a modern style and technology such as integrated LED, the Visir wall light is the perfect balance of the old and the new. The stunning metallic finishes of copper and brass beautifully reflect the light towards the wall and creates a stunning display of light and shadow. The copper and brass and add a touch of luxury to your space whilst the monochrome black and white finishes bring a stylish modern twist to the design.

Ideal for placement in a hallway or living space, the ambient indirect light brings a glare-free ambiance to your interior that creates a calming atmosphere.