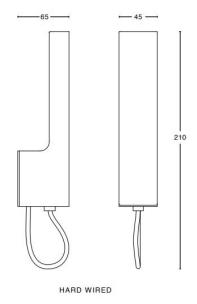

### PRODUCT SPECIFICATION

Light Source: 2W, 3000K, 150 Lumens

IP Code: 20

**Dimming:** Dimmable via mains phase dimming.

Dimensions: Height: 21cm

Depth: 6.5cm Width: 4.5cm

Cable Length: 250cm