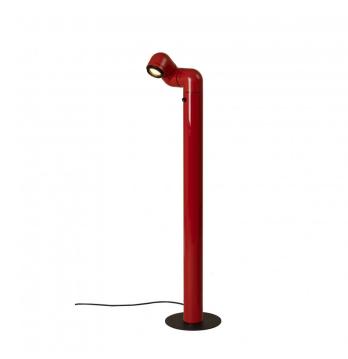

## Santa & Cole Tatu Pie LED Floor Lamp

The modern design of the Santa & Cole Tatu Pie LED Floor Lamp uses two eye-catching colour finishes to draw attention to the bold and striking design that uses angles and straight lines in a creative and functional way. The red and white finishes can either blend beautifully into a monochrome interior with a white finish or act as a stunning statement piece in a room that starts a conversation with the red finish.

The top of the Tatu Pie floor lamp can be manoeuvred to any angle and direction that you prefer. The efficient LED light source can easily be directed and dimmed from the adjustable top section. Create the perfect ambiance and bring a modern quirky design to your interior. The Tatu Pie Floor Lamp is ideal for living areas or hallways, this surprisingly powerful LED light can easily brighten up any space.