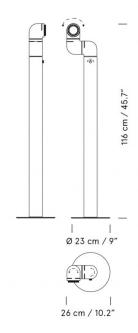

#### PRODUCT SPECIFICATION

Light Source: 6W, 2700K, 171 Lumens

IP Code: 20

**Dimming:** Integrated dimmer on the product.

Dimensions: Height: 116cm

Base: Ø23cm Width: 26cm

Cable Length: 250cm