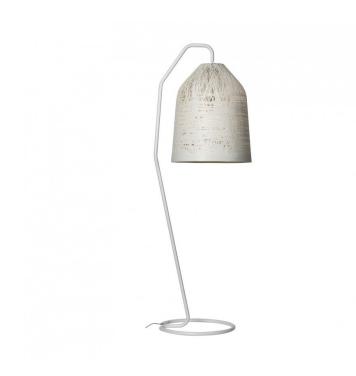

## Karman Black Out Outdoor Floor Lamp

The Black Out floor lamp was designed by the creator and founder of Karman, Matteo Ugolini. The design of this lamp features a fibreglass shade that is available in an opaque finish. These two shades allow for an ambient outpouring of light that creates the perfect atmosphere in your outdoor space. The gaps created in the shade by the weaved fiberglass provide glimmering glimpses of light that shine through. This lattice of fiberglass demonstrates the creativeness and uniqueness of Matteo Ugolini's designs. Ugolini says his designs aim to 'excite and create emotion', this is beautifully achieved with the Black Out outdoor floor lamp. This floor lamp by Karman would be an ideal addition to any outdoor space, from a terrace to a large lawn space, providing a glimmering ambiance. Pair this Black Out floor lamp with the Black Out outdoor pendant.