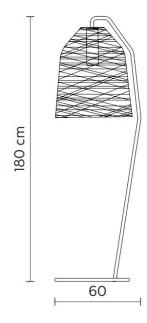

#### PRODUCT SPECIFICATION

Light Source: 1 x Max 23W E27 LED (Excluded)

IP Code: 65

**Dimming:** In-line dimmer included on cable.

Dimensions: 180cm height

60cm base width

For all sales and technical enquiries, please contact: