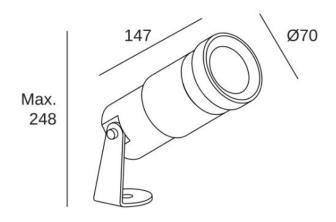

#### PRODUCT SPECIFICATION

Light Source: 6W, 3000K, 643 lumens

IP Code: 66

Dimming: Non-dimmable
Dimensions: Ø7cm shade

14.7cm length 24.8cm max height

For all sales and technical enquiries, please contact: