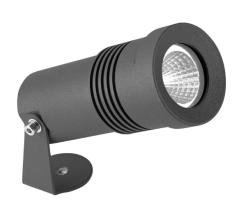

## Light Attack Moonlight Large LED Spotlight

This handy spotlight emits a warming 3000k beam of light that is ideal for lighting your way in gardens and outdoor settings. The powerful 6W LED light will fill your outdoor space with a warming glow that will brighten the dullest of days. Available in a grey or brown colour, you have the choice to make these lights camouflage themselves into the setting or show them off. The hardy aluminum body and stand have an IP rating of 66 that making it outdoor friendly and a reliable fixture in your exterior spaces.

#### PRODUCT SPECIFICATION

Light Source: 6W, 3000K, 643 lumens

IP Code: 66

Dimming: Non-dimmable
Dimensions: Ø7cm shade

14.7cm length 24.8cm max height

For all sales and technical enquiries, please contact: