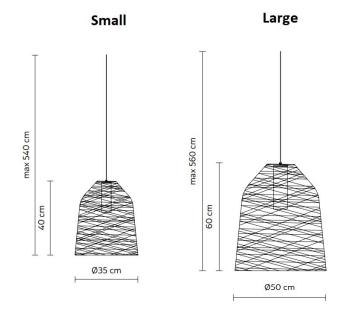

#### PRODUCT SPECIFICATION

Light Source: 1 x Max 23W E27 (Excluded)

IP Code: 65

**Dimming:** Dimmable via mains phase dimming.

**Dimensions: Small:** 

Ø35cm shade 40cm shade height 540cm max drop

Large:

Ø50cm shade 60cm shade height 560cm max drop