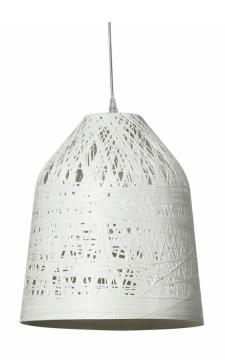

## Karman Black Out Outdoor Pendant Light

The Black Out pendant uses weaved fibreglass that creates the form of a shade. This Karman outdoor pendant light is available in a white opaque finish. Both of these finishes demonstrate the beauty of the fibreglass material and how it has been manipulated into a functional yet stunning outdoor lampshade. When switched on, this Black Out pendant creates a pattern of diffused and exposed light that shimmers through the small gaps in the shade. The shade is also available in a small and large size, this allows you to pick the perfect Black Out pendant for your home and outdoor place.