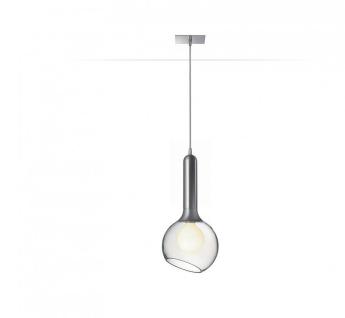

# Luck Single Pendant Light by Estiluz

Designed by Ximo Roca Diseño, the Luck Single pendant has a contemporary and dynamic look, made from transparent glass paired with metal. The metal part has an almost industrial feel which holds the more delicate glass lampshade which has a circular opening to emit a stream of light. This juxtaposition of materials creates an intriguing aesthetic, being able to adapt to many settings or surroundings.

The Luck pendant lamp exposes the light bulb, creating an atmospheric glow, perfect for creating an intimate space. Use in homes, hospitality or commercial spaces for an alluring lighting scheme.

### PRODUCT SPECIFICATION

Light Source: 1 x Max 20W E27 (excluded)

IP Code: 20

**Dimming:** Dimmable via mains phase dimming.

Dimensions: Shade: Ø25cm

Shade Height: 55cm Ceiling Canopy: Ø11.6cm Maximum Drop: 380cm