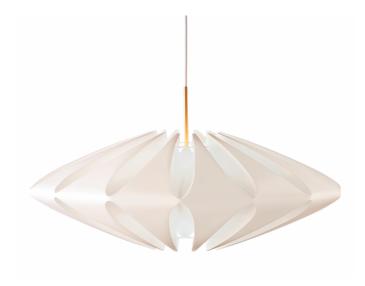

# Le Klint Galaxy Pendant Light

The Galaxy light by Le Klint was designed by acclaimed designer Poul Christiansen who has created several pendants for Le Klint. This Galaxy pendant uses the traditional pleated design that makes Le Klint so recognisable. The soft pleats over a curved shade are a feature of Poul Christiansen's designs as he gets his inspiration from places such as the Sydney Opera House.

This elegant design is available in two sizes, a small and a large. These size options give you the ability to fit the Galaxy anywhere in your home. Whether it be a statement light over a dining table or a small pendant in a cosy area of your home. The brass detailing at the top of the lampshade gives this simple design an elegant touch.

### **PRODUCT SPECIFICATION**

Light Source: 1 x max 20W E27 LED (excluded) IP Code: 20

**Dimming:** Dimmable via mains phase dimming.

Dimensions: Small: Ø50cm 25cm height

> Large: Ø70cm 27cm height