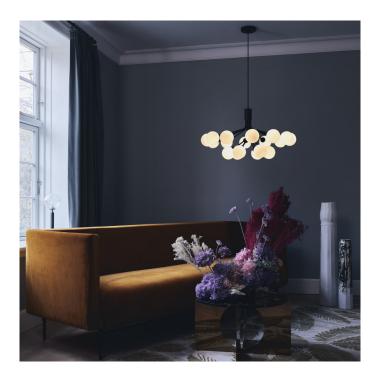

# **Apiales Chandelier Light by Nuura**

Inspired by flowers, the Apiales chandelier was created by Sofie Refer, a Danish lighting designer who was one of the founding directors of the Nordic brand Nuura. The chandelier light is made up of a metal structure which branches out to hold spherical glass orbs, emulating what we see in nature. Each globe holds a light bulb creating an effective illumination, perfect for use as a main or central light.

The Apiales chandelier lamp comes in three versions, the Apiales 6 which has 6 shades, the Apiales 9 which has 9 shades and the Apiales 18 which has 18 shades. The chandelier also comes in either a brushed brass or satin black structure with either opal white lampshades or colour matched optic glass shades. The opal white finish creates a more diffused, traditional look whereas the optic glass has a flowering expression, exposing the light source for a more contemporary look. Wonderful in homes and professional spaces the possibilities of the Apiales chandelier light are endless!