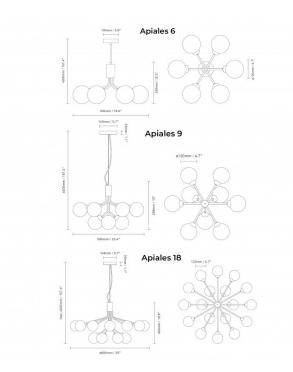

The Apiales chandelier lamp comes in three versions, the Apiales 6 which has 6 shades, the Apiales 9 which has 9 shades and the Apiales 18 which has 18 shades. The chandelier also comes in either a brushed brass or satin black structure with either opal white lampshades or colour matched optic glass shades. The opal white finish creates a more diffused, traditional look whereas the optic glass has a flowering expression, exposing the light source for a more contemporary look. Wonderful in homes and professional spaces the possibilities of the Apiales chandelier light are endless!

#### **PRODUCT SPECIFICATION**

| Light Source: | 6 or 9 or 18 x max 3.2W G9 LED (excluded)                                      |
|---------------|--------------------------------------------------------------------------------|
| IP Code:      | 20                                                                             |
| Dimming:      | Dimmable via mains phase dimming                                               |
| Dimensions:   | Apiales 6:<br>Ø50cm<br>Height: 26.3cm<br>Ceiling plate: Ø10cm                  |
|               | Apiales 9:<br>Ø59.5cm<br>Height: 38.5cm<br>Ceiling Canopy: Ø14.5cm             |
|               | Apiales 18:<br>Ø89cm<br>Height: 48cm<br>Ceiling Canopy: Ø14.5cm<br>Ø12cm shade |

2.9cm ceiling canopy height 400cm max. cable length