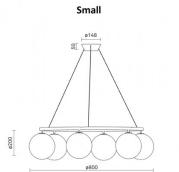

#### **PRODUCT SPECIFICATION**

| Light Source: | 6 x Max 7W G9 LED (excluded)<br>8 x Max 7W G9 LED (excluded)                                                          |
|---------------|-----------------------------------------------------------------------------------------------------------------------|
| IP Code:      | 20                                                                                                                    |
| Dimming:      | Dimmable via mains phase dimming                                                                                      |
| Dimensions:   | Miira 6 Circular<br>Ø80cm<br>Height: 24.5cm<br>Shade: Ø20cm                                                           |
|               | Miira 8 Circular<br>Ø100cm<br>Height: 24.5cm<br>Shade: Ø20cm<br>Ceiling Canopy: Ø14.8cm<br>Ceiling Canopy Height: 5cm |

Cable Length: 400cm