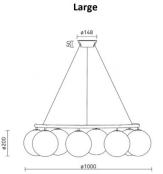

#### **PRODUCT SPECIFICATION**

| Light Source: | 6 x Max 7W G9 LED (excluded)<br>8 x Max 7W G9 LED (excluded)                                                          |
|---------------|-----------------------------------------------------------------------------------------------------------------------|
| IP Code:      | 20                                                                                                                    |
| Dimming:      | Dimmable via mains phase dimming                                                                                      |
| Dimensions:   | Miira 6 Circular<br>Ø80cm<br>Height: 24.5cm<br>Shade: Ø20cm                                                           |
|               | Miira 8 Circular<br>Ø100cm<br>Height: 24.5cm<br>Shade: Ø20cm<br>Ceiling Canopy: Ø14.8cm<br>Ceiling Canopy Height: 5cm |

Cable Length: 400cm