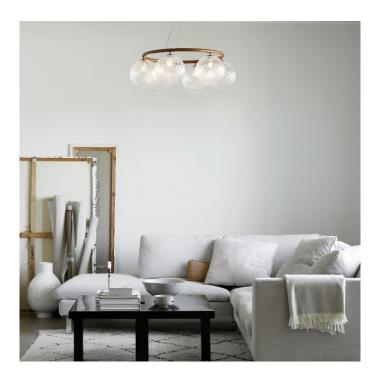

## Nuura Miira Circular Chandelier

A part of the <u>Nuura Miira collection</u> by Sofie Refer, the Miira Circular Chandelier takes the Miira design and applies it to a beautiful round metal structure that can be used in many settings. The chandelier has a classic and elegant look, holding gorgeous glass lampshades in a way that makes them appear to be floating gracefully in the air.

The Miira Circular Chandelier is available with either 6 or 8 lampshades and with a dark bronze, brass or rock grey metal body. The lampshades are also available with the choice between an optic clear or opal white finish, with the clear version offering a more modern look and the opal white offering a more vintage look.

Nuura Miira Circular comes with an easy to use adjustable wire cable system that can adjust between 20cm and 250cm so you can hang it high or low, making it extremely versatile. Use in homes, commercial spaces, offices and hospitality venues for a touch of refined Nordic style.