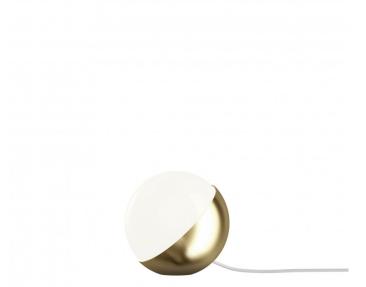

## VL Studio Table and Floor Lamp by Louis Poulsen

The VL Studio table/floor lamp is part of the Louis Poulsen VL collection, designed by Vilhelm Lauritzen. The range was originally created by Lauritzen for the Radiohuset, the Copenhagen headquarters of the Danish Broadcasting Corporation which he designed from the inside out. Featuring a simplistic silhouette, the VL Studio floor/table light reincorporates the classic design for a gorgeous and stunning lighting solution.

Available in three sizes, the table and floor light can be used on many different surfaces throughout your interior for a clever and intriguing aesthetic. The VL Studio is available in a matt black or brushed brass colour finish and also features an opal glass diffuser which provides a warm and welcoming glow. Use in homes, offices, hospitality or big projects for a modern look with a vintage twist.