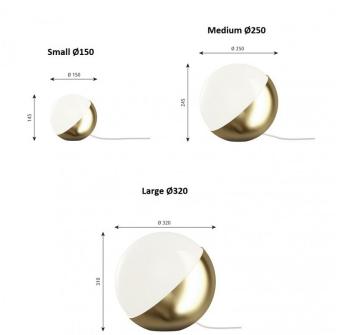

### PRODUCT SPECIFICATION

Light Small Ø150 - 1 x Max 3.2W G9 LED (excluded)

Source: Medium Ø250 - 1 x Max 7.2W E27 LED

(excluded)

Large Ø320 - 1 x Max 11W E27 LED (excluded)

IP Code: 20

Dimming: Small Ø150 - In line on/off switch included on

cable

Medium Ø250 & Large Ø320 - In line dimmer

included on cable

Dimensions: Small Ø150 - Ø15cm, Height: 14.5cm

**Medium Ø250** - Ø25cm, Height: 24.5cm **Large Ø320** - Ø32cm, Height: 31cm

For all sales and technical enquiries, please contact: