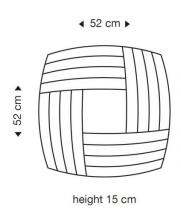

#### PRODUCT SPECIFICATION

Light Source: 20W, 3000K, 2500 lumens

IP Code: 20

**Dimming:** Dimmable via trailing edge dimming systems

Dimensions: Height: 15 cm

Width: 52 cm

For all sales and technical enquiries, please contact: