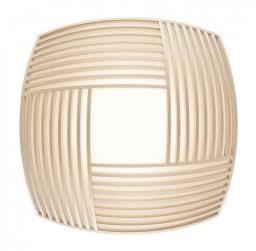

## Secto Kuulto 9100 Birch LED Ceiling and Wall Light

Brand New, boxed in original packaging 1x available

Independent yet modular, the Secto Kuulto 9100 LED ceiling and wall light has an expressive nature with its woven wooden design. Providing a warm and inviting light, the Kuulto 9100 is ideal for spaces with a lower ceiling height, and can be used in multiples to light a large area.

Secto Kuulto 9100 LED light is handmade in Finnish birch by highly skilled craftsmen in Finland and is available in natural birch, with a white or black lamination or a walnut veneer. Able to be used as both a ceiling and wall light, the Secto Kuulto 9100 can be used to create a cohesive feel with the rest of <a href="Secto's designs">Secto's designs</a>.