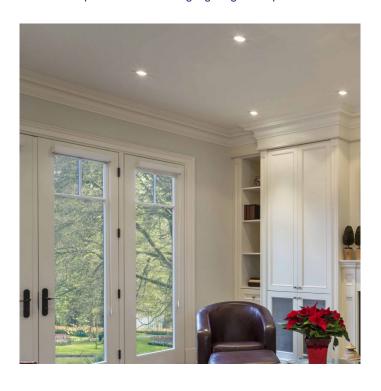

## Astro Taro Round Adjustable and Fire-rated recessed light

Suitable for any interior setting, the Taro Round is fire-rated [90 min BS476 part 21] and adjustable to 35° tilt angle. The Taro Round is also ideal for bathrooms, strictly zone 3, with an IP20 rating.

The recessed light is made of mild steel and is available in a matt white finish. Taro is dimmable, via mains phase dimming, when used with a dimmable light bulb.