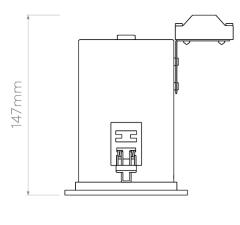

#### PRODUCT SPECIFICATION

Light Source: 1 x Max 6W GU10 LED Dimmable (Excluded)

IP Code: 20

**Dimming:** Dimmable via mains phase dimming.

Dimensions: Fixture: Ø10cm

Cutting Hole: 8.6cm Depth: 14.7cm Recess Depth: 16.7cm