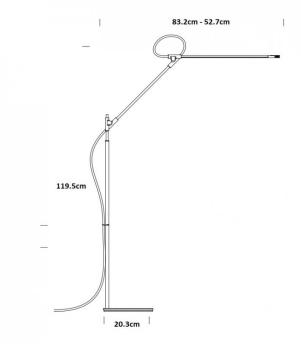

## PRODUCT SPECIFICATION

Light Source: 8.5W, 3000K, 700 Lumens

20

IP Code:

**Dimming:** Integrated dimmer on the product.

Dimensions: Height: 119.5cm Base: 20.3cm Length: 83.2cm - 52.7cm