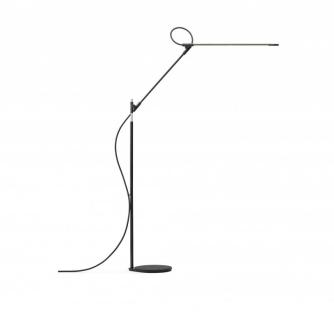

# Pablo Superlight LED Floor Lamp

The Pablo Superlight floor lamp boasts adjustability and effortless functionality. The precise and playful structure of this lamp allows for optimum flexibility and fluidity. The slim design of the Superlight LED floor lamp reduces the common task light back to its pure essence. This fits in with the 'less-is-more' philosophy of the Pablo brand.

The Superlight was designed with the user in mind, the onehanded dimmer switch makes for effortless adjustment of the light output and allows you to find the perfect brightness for your space. The joint system within this lamp gives this Superlight floor lamp a full range of flexibility along the 3-axis. Available in two frame colours, black and white, the Superlight can suit any interior with ease.