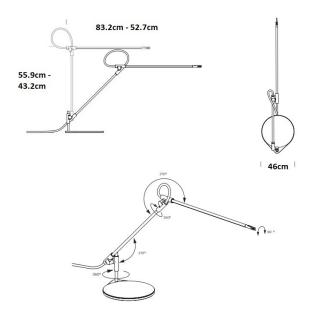

nehanded dimmer switch makes for effortless adjustment of the light output and allows you to find the perfect brightness for your space. The joint system within this lamp gives this Superlight table lamp a full range of flexibility along the 3-axis. Available in two frame colours, black and white, the Superlight also is provided with a set of colorful and interchangeable felt pads that cover the base of the lamp. you can switch these over to suit your style or personality.

#### **PRODUCT SPECIFICATION**

| Light Source:  | 8 6W   | 3000K  | 700 Lumens |
|----------------|--------|--------|------------|
| Eight Oballool | 0.000, | 000013 |            |

**IP Code:** 20

**Dimming:** Integrated dimmer on the product.

Dimensions: Height: 55.9cm - 43.2cm Length: 83.2cm - 52.7cm Width: 46cm





## For all sales and technical enquiries, please contact:

+44 (0)114 263 4266 info@davidvillagelighting.co.uk www.davidvillagelighting.co.uk