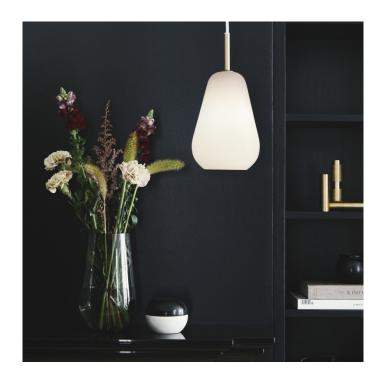

## Nuura Anoli 1 Pendant Light

The Anoli pendant is a perfect drop of light, featuring smooth and curvaceous lines to create a luxurious and refined look. Made from mouth-blown glass, the lampshade has a simple shape that encapsulates Nordic design and exhibits an elegant aesthetic. The shade comes in either an opal white finish which conceals the light source and has a more traditional feel, or a gold finish which reveals the light bulb for a more contemporary expression.

Available in a small or medium size, the Anoli pendant lamp was designed by Sofie Refer, who is a founding member of the lighting brand Nuura. An exquisite and graceful pendant, the Anoli 1 can be used in a wide range of settings and will provide a beautiful decorative and warm glow.