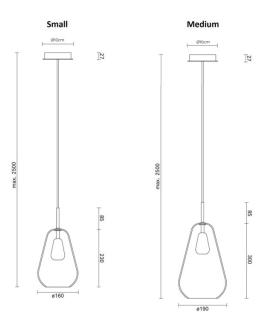

Dimensions: Small - Ø16cm, H 31.8cm Medium - Ø19cm, H 38.7cm

> Ceiling Canopy: Ø10cm Maximum Drop: 250cm