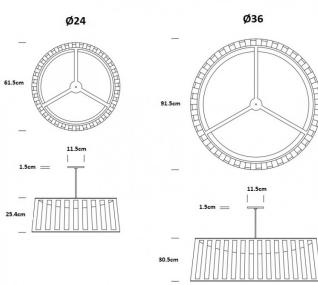

#### Dimensions: Ø24:

Shade: Ø61cm Shade Height: 25.4cm Maximum Drop: 305cm

#### Ø36:

20

Shade: Ø91.5cm Shade Height: 30.5cm Maximum Drop: 305cm