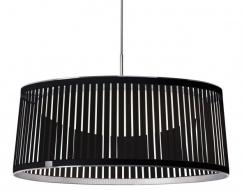

# Pablo Solis Drum LED Pendant Light

The Solis Drum pendant was designed by Carmine Deganello who focuses on the empirical properties of materiality as the basis of all his designs. The Pablo Solis uses a polyester fabric shade that has been expertly and precisely cut into the optimum design. This shade beautifully creates delicate light and shadow through the fabric cutouts. The acrylic diffuser also adds to the gentle outpouring of light that radiates through the space. The stunning LED dome-like diffuser spans the entire diameter of the shade and elegantly softens the light being emitted.

Available in a silver and black finish, this Pablo pendant light will fit into any interior and add a striking, modern, designer touch. This LED lamp is also available in two sizes, the 24 and 36, both of which create a statement in any home, commercial, or hospitality space.