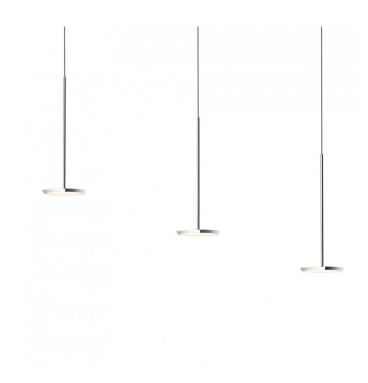

# Pablo Sky Solo LED Pendant Light

David

Village Lighting

This Pablo LED pendant light was designed by Pablo Pardo with the philosophy of 'less is more'. This simple LED module is stripped back to its fundamental elements and highlights the polished aluminum finish and energy-efficient LED module. Ideal for residential and hospitality settings, this Sky Solo pendant is a stunning feature as an individual and as a cluster.

The Sky Series utilizes a two-sided LED flat panel light source and delivers up to 1250 lumens of dimmable warm light in all directions. This upward and downward light creates soft indirect glare-free light that fills a room with ease. The polished aluminum blends into its surroundings as it reflects the light around it. However, this finish also adds an elegant touch and delicate addition to the space. Ideal for over a worktop or staircase.

The Pablos Designs Sky Pendant can also be supplied as a chandelier consisting of 3 or 5 pendant clusters. Please <u>contact us</u> for further information and pricing.