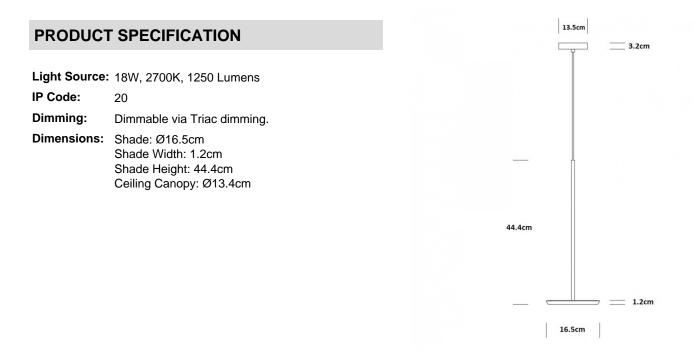

The Sky Series utilizes a two-sided LED flat panel light source and delivers up to 1250 lumens of dimmable warm light in all directions. This upward and downward light creates soft indirect glare-free light that fills a room with ease. The polished aluminum blends into its surroundings as it reflects the light around it. However, this finish also adds an elegant touch and delicate addition to the space. Ideal for over a worktop or staircase.