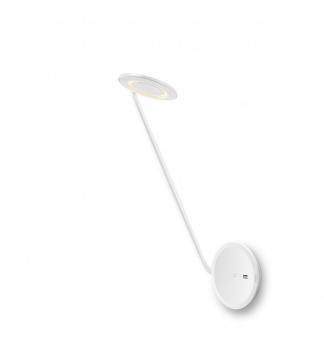

# Pablo Pixo LED Wall Light

LA10536/W

SOURCE: https://www.davidvillagelighting.co.uk/product/Pablo-Pixo-LED-Wall-Light/10000359

### Pablo Pixo LED Wall Light

The Pixo LED wall light was designed by Pablo Pardo who has a 'less is more' philosophy when it comes to his designs. This LED wall lamp is a simplistic design with high functionality. The glarefree energy-efficient LED light source is 90% more efficient than a comparable halogen light source which is not only helpful for you but also for the environment. The adjustability and freedom of this design comes from the 360 degrees head and stem rotation that allows you to create task-driven focused light. The integrated dimmer switch on the head of the lamp also adds another level of adjustment so that you are able to create a task-specific light.

This Pablo wall light features an integrated USB port for charging smart devices. This feature is ideal for bedside tables and over desks. The Pixo LED wall light is also 97% recyclable and can be completely disassembled which makes fixing or transporting the light a lot easier.