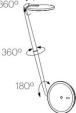

### Pablo Pixo LED Wall Light

The Pixo LED wall light was designed by Pablo Pardo who has a 'less is more' philosophy when it comes to his designs. This LED wall lamp is a simplistic design with high functionality. The glarefree energy-efficient LED light source is 90% more efficient than a comparable halogen light source which is not only helpful for you but also for the environment. The adjustability and freedom of this design comes from the 360 degrees head and stem rotation that allows you to create task-driven focused light. The integrated dimmer switch on the head of the lamp also adds another level of adjustment so that you are able to create a task-specific light.