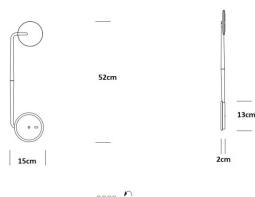

#### PRODUCT SPECIFICATION

Light Source: 6W, 3000K, 325 Lumens

IP Code:

Dimming:

Integrated dimmer on the product.

**Dimensions:** 

Height: 52cm

Wall Mount: Ø13cm Wall Mount Width: 15cm Wall Mount Depth: 1.9cm