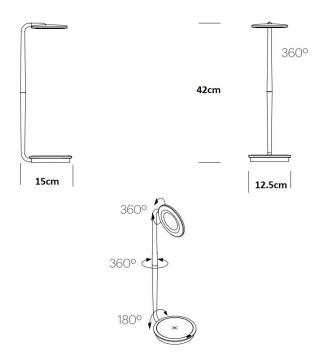

#### **PRODUCT SPECIFICATION**

Light Source:6W, 3000K, 285 LumensIP Code:20Dimming:Integrated dimmer on the product.Dimensions:Height: 42cm

Base: Ø12.5cm Depth: 15cm Cable Length: 182cm