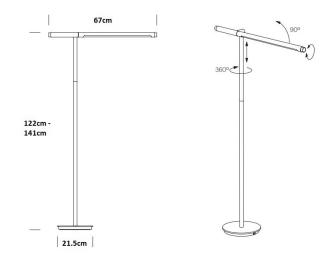

#### **PRODUCT SPECIFICATION**

| Light Source: | 9W, 3000K, 400 Lumens                |
|---------------|--------------------------------------|
| IP Code:      | 20                                   |
| Dimming:      | Integrated dimmer on the product.    |
| Dimensions:   | Height: 122cm - 141cm<br>Width: 67cm |
|               | Base: Ø21.5cm                        |