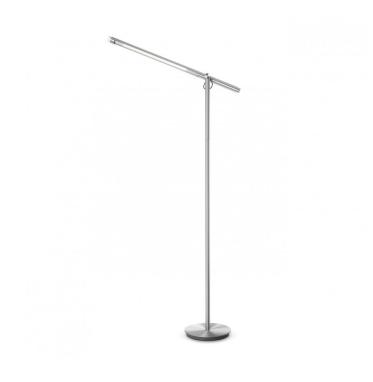

## Pablo Brazo LED Floor Lamp

The Pablo Brazo floor lamp may appear to be a simple design; however, there is a lot of complexity and adjustability involved in the use of this lamp. The designers made the exterior of the lamp very minimalist in order to highlight its functionality. Ideal as a task light in a workspace, this LED floor lamp gives the user full control of the light source. The integrated rotary dimmer allows you to control the light intensity with a simple turn of the end of the light. The adjustable stem allows you to elongate the stem by 19cm and bring the light upwards with ease.

David

Village Lighting

This Pablo Brazo task light is also able to rotate 360 degrees from the stem, meaning you can light every shadow with precision. The aluminium shade also rotates to direct the beam of light from the light source. All of these functions elevate this floor lamp to become more of a functional task light ideal for working environments. However, the sleek design and minimalist style also mean this light would fit beautifully within the home.