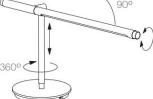

## Pablo Brazo LED Table Lamp

The Pablo Brazo table lamp may appear a simple design however, there is a lot of complexity and adjustability involved in the use of this lamp. The designers made the exterior of the lamp very minimalist in order to highlight its functionality. Ideal as a task light in a workspace, this LED table lamp gives the user full control of the light source. The integrated rotary dimmer allows you to control the light intensity with a simple turn of the end of the light. The adjustable stem allows you to elongate the stem by 18cm and bring the light upwards with ease. This Pablo Brazo task light also is able to rotate 360 degrees from the stem meaning you can light every shadow with precision. The aluminum shade also rotates to direct the beam of light from the light source.