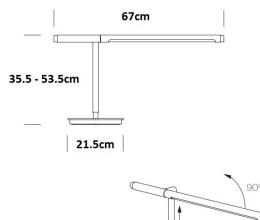

## Pablo Brazo LED Table Lamp

The Pablo Brazo table lamp may appear a simple design however, there is a lot of complexity and adjustability involved in the use of this lamp. The designers made the exterior of the lamp very minimalist in order to highlight its functionality. Ideal as a task light in a workspace, this LED table lamp gives the user full control of the light source. The integrated rotary dimmer allows you to control the light intensity with a simple turn of the end of the light. The adjustable stem allows you to elongate the stem by 18cm and bring the light upwards with ease. This Pablo Brazo task light also is able to rotate 360 degrees from the stem meaning you can light every shadow with precision. The aluminum shade also rotates to direct the beam of light from the light source.

#### **PRODUCT SPECIFICATION**

Light Source: 9W, 3000K, 400 Lumens

- IP Code: 20
- **Dimming:** Integrated dimmer on the product.

Dimensions: Height: 35.5cm - 53.5cm Base: Ø21.5cm

Base: Ø21.5cm Length: 67cm Cable Length: 244cm