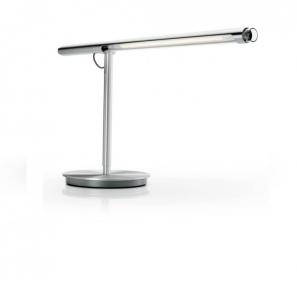

## Pablo Brazo LED Table Lamp

The Pablo Brazo table lamp may appear a simple design however, there is a lot of complexity and adjustability involved in the use of this lamp. The designers made the exterior of the lamp very minimalist in order to highlight its functionality. Ideal as a task light in a workspace, this LED table lamp gives the user full control of the light source. The integrated rotary dimmer allows you to control the light intensity with a simple turn of the end of the light. The adjustable stem allows you to elongate the stem by 18cm and bring the light upwards with ease. This Pablo Brazo task light also is able to rotate 360 degrees from the stem meaning you can light every shadow with precision. The aluminum shade also rotates to direct the beam of light from the light source.