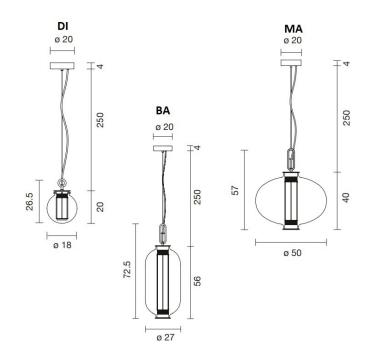

#### PRODUCT SPECIFICATION

Liaht DI DI: Strip LED 5.8W, 2700K, 448 lumens Source:

BA BA: 15.4W, 2700K, 1150 lumens + LED Strip

14W, 2700K, 1960 lumens

MA MA: 14W, 2700K, 1960 lumens + LED Strip

9.6W, 2700K, 720 lumens

IP Code:

**Dimming:** Dimmable via 1-10v dimming systems. Please

consult your electrician, additional wiring may be

required on-site. (Driver included)

Dimensions: DI DI:

Ø18cm shade 20cm shade height 250cm max drop

BA BA:

Ø27cm shade 56cm shade height 250cm max drop

MA MA:

Ø50cm shade 40cm shade height 250cm max drop