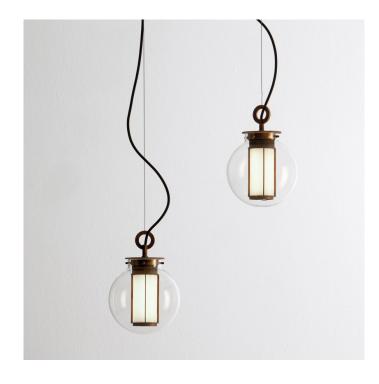

### Parachilna Bai T LED Pendant

The Bai T pendant lights were designed by internationally renowned architects Neri&Hu based in Shanghai. The Chineseinspired lantern shades are a vision of sophistication and tradition that has stood the test of time. The hand-blown shades are meticulously designed to embody the humble luxury that Parachilna prides itself on. They believe that every hand-made product that they produce is imprinted with the skill and devotion of the individuals that create them. The BA BA and MA MA pendants contain an LED strip for ambient light and an LED module for a more direct downward light, this makes it ideal for multiple lighting solutions.

This is clear within the Bai T LED Pendants that are available in three shapes and three finishes. The shade diffusers can come in amber, grey, or transparent glass. This variety gives you the choice to customise your pendant light to exactly the finish and shade you like or you can create a cluster of Bai pendants that contrast one another beautifully. Ideal for over a dining area or staircase, these lantern-inspired lights can effortlessly enhance any space.