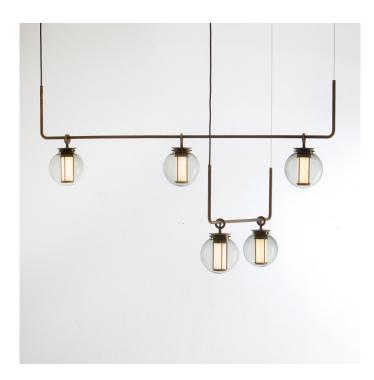

## Parachilna Bai LED Chandelier

The Bai Chandelier was designed by internationally renowned architects Neri&Hu based in Shanghai. The Chinese-inspired lantern shades are a vision of sophistication and tradition that has stood the test of time. The hand-blown shades are meticulously designed to embody the humble luxury that Parachilna prides itself on. They believe that every hand-made product that they produce is imprinted with the skill and devotion of the individuals that create them.

This is clear within the Bai LED chandelier that is available in two sizes and three colour options. The body of the lamp remains a luxurious-looking bronze, however, the shade diffusers can come in amber, grey, or transparent glass. This variety gives you the choice to customise your Parachilna Bai chandelier to suit any interior. Ideal for over a dining table, through a hallway, or for a commercial space.