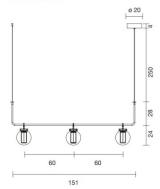

#### **PRODUCT SPECIFICATION**

| Light<br>Source: | 5.8W, 2700K, 448 lumens                                                                                                           |
|------------------|-----------------------------------------------------------------------------------------------------------------------------------|
| IP Code:         | 20                                                                                                                                |
| Dimming:         | Dimmable via 1-10v dimming systems. Please consult your electrician, additional wiring may be required on-site. (Driver included) |
| Dimensions:      | Chandelier 2:<br>90cm width<br>28cm shade height<br>250cm max drop                                                                |
|                  | <b>Chandelier 3:</b><br>151cm width<br>28cm shade height<br>250cm max drop                                                        |