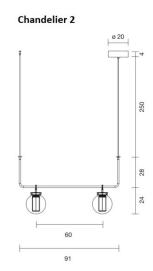

#### **PRODUCT SPECIFICATION**

| Light<br>Source: | 5.8W, 2700K, 448 lumens                                                                                                           |
|------------------|-----------------------------------------------------------------------------------------------------------------------------------|
| IP Code:         | 20                                                                                                                                |
| Dimming:         | Dimmable via 1-10v dimming systems. Please consult your electrician, additional wiring may be required on-site. (Driver included) |
| Dimensions:      | Chandelier 2:<br>90cm width<br>28cm shade height<br>250cm max drop                                                                |
|                  | <b>Chandelier 3:</b><br>151cm width<br>28cm shade height<br>250cm max drop                                                        |