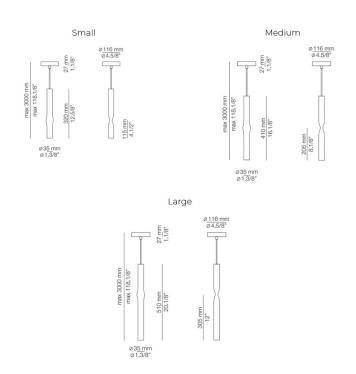

## PRODUCT SPECIFICATION

Light Source: 6.2W, 2700K, 725 Lumens

IP Code:

Dimming: Non-dimmable. **Dimensions: Small 3734** 

> Ø3.5cm Height: 32cm

Medium 3735

Ø3.5cm Height: 41cm

**Large 3736** Ø3.5cm Height: 51cm

Ceiling Canopy: Ø11cm Drop Height: 350cm

For all sales and technical enquiries, please contact:

+44 (0)114 263 4266

info@davidvillagelighting.co.uk

www.davidvillagelighting.co.uk