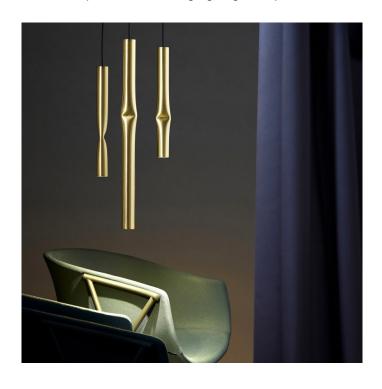

## Flow LED Pendant Light by Estiluz

The Flow pendant is characterised by a gorgeous streamlined silhouette that features a unique pinch in the middle to create an intriguing and mesmerising look. Made from aluminium, the pendant lamp has a diffuser for a warm glow and points downward to create a spotlight effect.

The slim size of the Flow pendant lamp makes it perfect for small spaces or for clustering in larger spaces, producing a stunning and contemporary aesthetic. Available in black or satin gold, the pendant light comes in three sizes, small 3734, medium 3735 and large 3736. Use in homes, hospitality and professional settings for a modern and functional fixture.