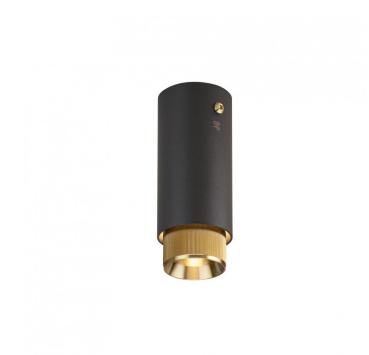

## **Buster and Punch Exhaust Surface Light**

Designed by Massimo Minale as part of the <u>Buster and Punch</u> <u>Exhaust collection</u>, the Exhaust Surface Light is a ceiling application, providing a subtle yet effective glow. Epitomising the Buster + Punch brand, this surface ceiling lamp exhibits an industrial and contemporary aesthetic that can adapt to a range of interiors.

Available in two structure colours, graphite or stone, the diffuser also allows you to choose between four different metal colours, steel, brass, burnt steel and gunmetal. Minale found inspiration from motorcycle exhaust pipes when crafting this surface light, Exhaust is perfect for use as accent lighting throughout your interior, the surface light can be used in both residential and professional settings.