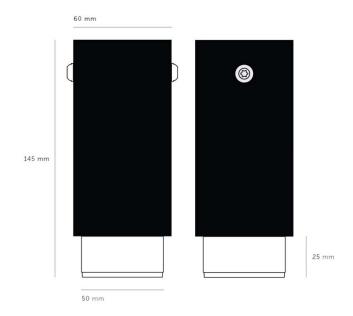

#### PRODUCT SPECIFICATION

Light Source: 1 x Max 9W GU10 LED (excluded)

IP Code: 20

**Dimming:** Dimmable via mains phase dimming.

Dimensions: Diffuser: Ø5cm

Height: 14.5cm Base: Ø6cm

For all sales and technical enquiries, please contact: