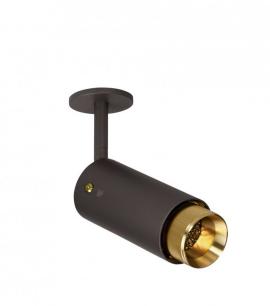

#### PRODUCT DESCRIPTION

**Designer:** Massimo Minale

## Exhaust Spot Ceiling Light by Buster + Punch

The Buster and Punch Exhaust Spotlight is an adjustable fixture that features a sleek arm and body, providing a contemporary look for your space. Crafted from high-quality metal, the spotlight is available in two finishes, stone or graphite, with the choice between four diffusers: gunmetal, burnt steel, brass, and steel.

The Exhaust Spot Ceiling Light can be used throughout your interior, easily angled to direct the light where you need it, whether you want accent lighting or a general ambience. The industrial aesthetic of the ceiling light will update any design scheme and will look wonderful in professional projects and domestic settings. Exhaust Spotlight can be displayed individually for directional lighting in smaller spaces or utilised in larger numbers across your room. Perfect for kitchens, hallways, lobbies, or dining spaces.