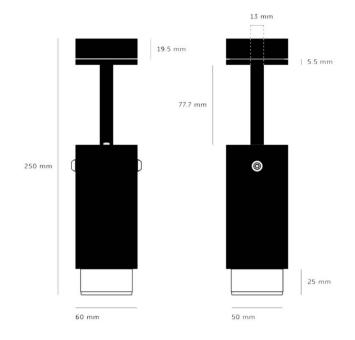

### PRODUCT SPECIFICATION

Light Source: 1 x Max 9W GU10 LED (excluded)

IP Code: 20

**Dimming:** Dimmable via mains phase dimming.

Dimensions: Ø6cm

Height: 25cm Arm Length: 7.7cm