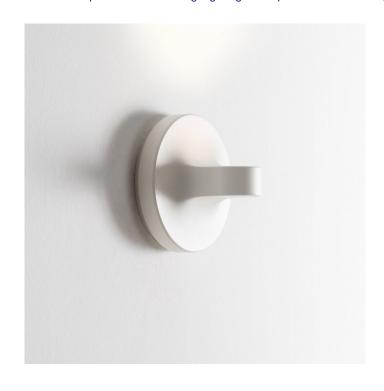

## Tigia LED Gloss White Wall Light by Artemide

Brand New, boxed in original packaging 1 x available

A simple and effective wall light, the Tigia has a subtle gloss white finish for versatile and easy application. Emitting a direct glow, the LED light source ensures a long-lasting illumination and can be installed virtually anywhere in any interior for comfortable lighting.

### PRODUCT SPECIFICATION

**Light** 14W, 3000K, 1145 lumens

Source:

IP Code: 20

**Dimming:** Push to make/ switch dimming, dimmable using

push to make switches. Please consult your electrician, additional wiring may be required on