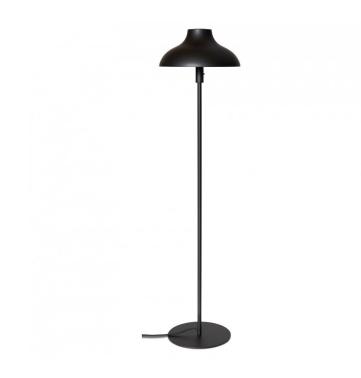

# **RUBN Bolero LED Floor Lamp**

## **RUBN Bolero LED Floor Lamp**

The Bolero LED floor lamp was created by Swedish designer Niclas Hoflin who prides himself on the beauty of functionality within his work. This RUBN floor lamp is a clear expression of this as its sleek lines and sturdy material add a functional yet elegant touch to a space. The Scandinavian influence throughout this design can be seen in its perfected simplicity. From the integrated LED panel to the graphic shade shape.

Available in a variety of muted tones and metallic finishes, the Bolero floor lamp easily embraces a room and adds style and function. Perfect for a hallway, bedroom or dining space, the Rubn LED floor lamp adds a stunning feature to your home.