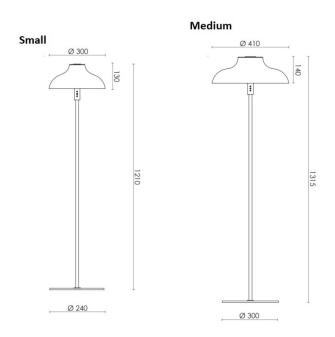

#### **PRODUCT SPECIFICATION**

Light Source:10W, 3000KIP Code:20Dimming:Integrated on/off switch on the product.Dimensions:Small:<br/>Height: 121cm<br/>Shade Ø: 30cm<br/>Base Ø: 24cmMedium:<br/>Height: 131.5cm<br/>Shade Ø: 41cm<br/>Base Ø: 30cmCable Length: 310cm