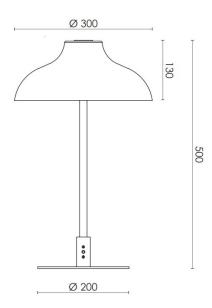

#### PRODUCT SPECIFICATION

| Light Source: | 10W, 3000K                                                                          |
|---------------|-------------------------------------------------------------------------------------|
| IP Code:      | 20                                                                                  |
| Dimming:      | Integrated on/off switch on the product.                                            |
| Dimensions:   | 50cm height<br>Ø30cm shade<br>Ø20cm base<br>13cm shade height<br>290cm cable length |