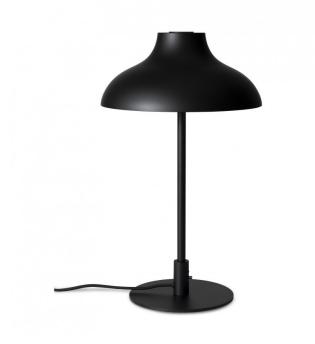

## **RUBN Bolero LED Table Lamp**

The Bolero table lamp was created by Swedish designer Niclas Hoflin who prides himself on the beauty of functionality. The <u>Bolero collection</u> features a pendant light, floor lamp, and table lamp and all of which display a simplistic design to enhance the overall functionality. With its integrated LED and switch, the Rubn table lamp can be operated and enjoyed with ease.

Available in various finishes, this stunning table lamp maintains its delicate design and technical abilities. The on/off switch at the base allows for easy accessibility on a bedside table or desk. With a variety of muted tones and metallic finishes, this sleek table lamp can suit any interior and light up any space.