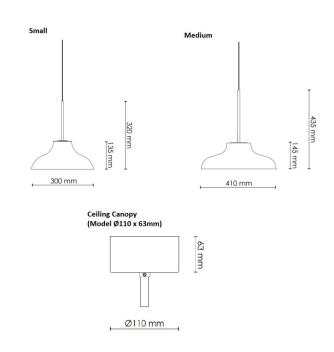

#### PRODUCT SPECIFICATION

Light Source: 10W, 3000K

IP Code:

Dimming: Dimmable via mains phase dimming.

**Dimensions:** Small:

> Shade Ø: 30cm Shade Height: 13.5cm

Height: 32cm

Medium: Shade Ø: 41cm Shade Height: 14.5cm Height: 43.5cm