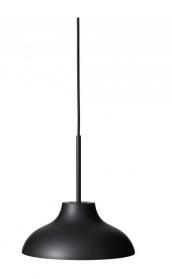

## **RUBN Bolero LED Pendant Light**

The Bolero LED pendant light is available in a variety of colours and finishes: matte black, umbra grey with steel, white with brass, black with brass, and steel. The pendant lights are also available in two sizes, small and medium. This makes the Rubn Bolero Pendant ideal for any space in your home. Over a countertop, a dining table, or workspace the Bolero pendant brings a soft diffused light to wherever you may place it.

#### PRODUCT SPECIFICATION

Light Source: 10W, 3000K

IP Code:

Dimming: Dimmable via mains phase dimming.

**Dimensions:** Small:

> Shade Ø: 30cm Shade Height: 13.5cm

Height: 32cm

Medium: Shade Ø: 41cm Shade Height: 14.5cm Height: 43.5cm