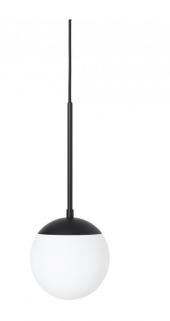

### **RUBN Lord 1 Pendant Light**

The Lord 1 Pendant was designed by Niclas Hoflin who is also the founder and creator of the RUBN brand. This Swedish designer uses his designs to 'honor aesthetics, durability, function and quality'. These values can be seen in many Scandinavian designs such as the RUBN Lord 1.

This pendant light is available in a variety of different finishes, the metallic stem and canopy can be a black or brass finish whilst the glass shade can be brown, smoked or opal finish. The ceiling canopy, which is included, securely attaches the light to the ceiling and matches the finish of the light. However, this ceiling canopy comes in three models and you can contact us about other ceiling canopy options.