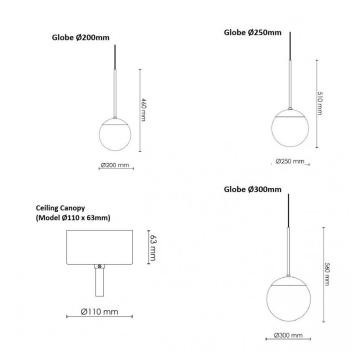

#### PRODUCT SPECIFICATION

Light Source: 1 x Max 10W E27 LED (Included)

IP Code: 20

**Dimming:** Dimmable via mains phase dimming.

Dimensions: Globe Ø200mm: Shade Ø: 20cm, Height: 48cm

**Globe Ø250mm:** Shade Ø: 25cm, Height: 51cm **Globe Ø300mm:** Shade Ø: 30cm, Height: 56cm

Ceiling Canopy Ø: 11cm

Depth: 6.3cm

Cable Length: 370cm

For all sales and technical enquiries, please contact:

+44 (0)114 263 4266

info@davidvillagelighting.co.uk

www.davidvillagelighting.co.uk