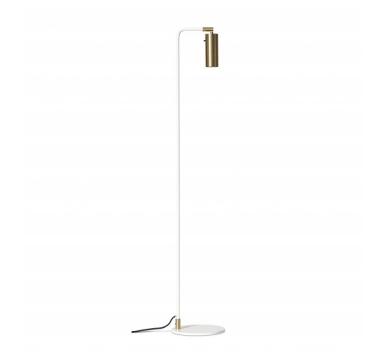

### **RUBN Lektor Floor Lamp**

The Lektor Floor lamp was designed by Niclas Hoflin with the intention of creating a functionally beautiful product. One of his mantras is *'if it's not beautiful it has no function. Without function, it has no beauty'*. This is seen clearly in the design of the Lektor collection. The shade can be manipulated and moved to direct the light anywhere in the space and the integrated dimmer switch can control the lumen output of the product with ease and precision.

Available in five finishes, the RUBN Floor lamp is a simple design that delicately adds a touch of elegance to a space. Perfect for a living room, hallway, or workspace, the Lektor floor lamp can be placed anywhere to add soft light and functional beauty.