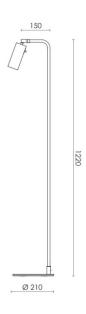

#### PRODUCT SPECIFICATION

Light Source: 1 x Max 6W GU10 LED (Included)

IP Code: 20 Dimming: Integrate

Dimming: Integrated dimmer included on the product. Dimensions: Height: 122cm Width: 15cm Base Ø: 21cm