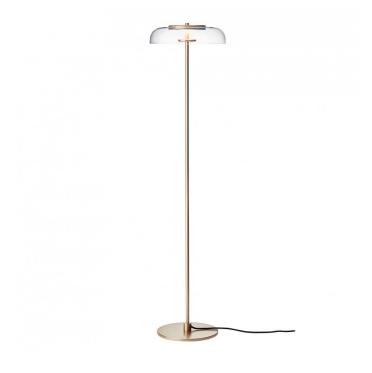

## Nuura Blossi LED Floor Lamp

A part of the <u>Nuura Blossi collection</u>, the Blossi floor lamp was designed by Sofie Refer, who is a founder and creative director of the Nordic lighting brand Nuura. The floor light embodies Scandinavian design, displaying an elegant and sophisticated aesthetic which also looks natural due to the rounded lampshade.

The Blossi floor light is made from metal and glass, made with a combination of either nordic gold metal with clear glass or black metal with opal-white glass. The opal white glass conceals the light source and creates a diffused glow, whereas the clear glass exposes the light source for a more contemporary look. The LED floor lamp also comes with a dimmer switch so you can create the perfect ambience in your space. Suitable for many settings.

#### PRODUCT SPECIFICATION

Light Source: 6W, 2700K, 460 Lumens

20

IP Code:

Dimming: In-line dimmer included on cable.

Dimensions: Shade: Ø29cm Shade Height: 7.8cm Height: 120cm Base: Ø24cm Cable Length: 200cm